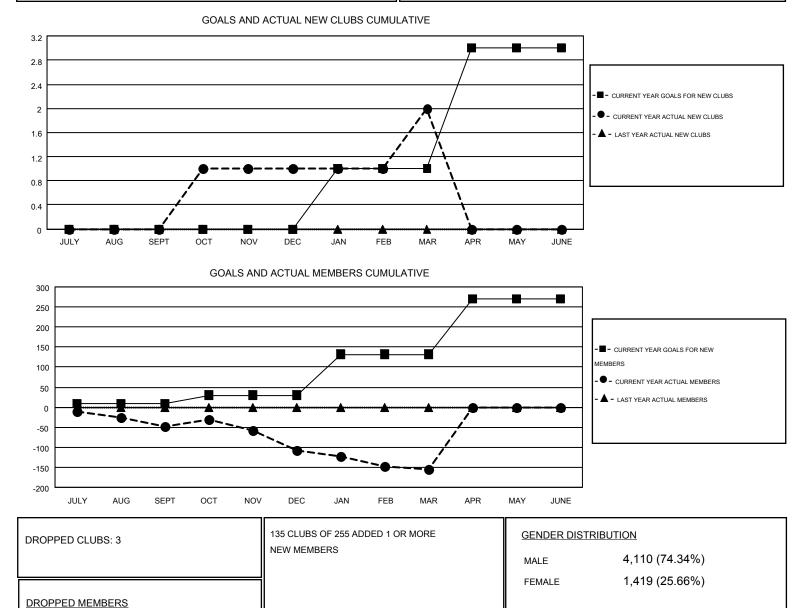

## GMT: KENNETH SCHWOLS

| Clubs                 |                  |           |                  |                  | Members               |                    |                                        |                    |                  |
|-----------------------|------------------|-----------|------------------|------------------|-----------------------|--------------------|----------------------------------------|--------------------|------------------|
| RESULTS FOR 2014-2015 |                  |           |                  |                  | RESULTS FOR 2014-2015 |                    |                                        |                    |                  |
| QUARTER               | NEW CLUB<br>GOAL | NEW CLUBS | DROPPED<br>CLUBS | NET<br>GAIN/LOSS | QUARTER               | NEW MEMBER<br>GOAL | CHARTER AND<br>NEW<br>MEMBERS<br>ADDED | DROPPED<br>MEMBERS | NET<br>GAIN/LOSS |
| JULY/AUG/SEPT         | 0                | 0         | 0                | 0                | JULY/AUG/SEPT         | 10                 | 100                                    | 148                | -48              |
| OCT/NOV/DEC           | 0                | 1         | 0                | 1                | OCT/NOV/DEC           | 20                 | 149                                    | 208                | -59              |
| JAN/FEB/MAR           | 1                | 1         | 3                | -2               | JAN/FEB/MAR           | 102                | 137                                    | 185                | -48              |
| APR/MAY/JUNE          | 2                | 0         | 0                | 0                | APR/MAY/JUNE          | 139                | 0                                      | 0                  | 0                |